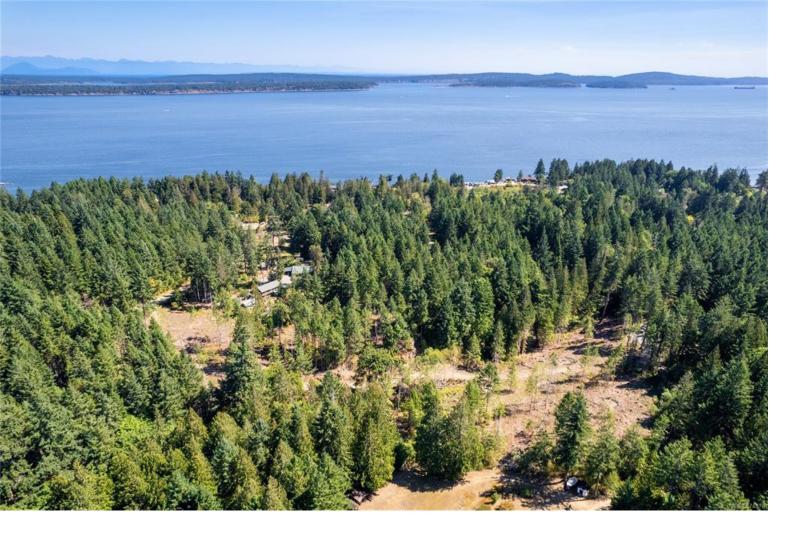

## Lot 13 DeCourcy Dr Nanaimo BC

\$649,000

Partially treed & very private property located in beautiful Cedar. This 5 acre parcel offers a quiet rural lifestyle & ready for your ideas! Zoned RU4 will allow for two dwellings! Build your dream home(s) or this property could be the perfect property for your home, riding ring & barn! There are lots of trails in Cedar to enjoy. The property is a 15 min walk & even closer drive to Pylades Drive Public Beach Access which offers a gorgeous beach. With access close-by to Roberts Memorial Provincial Park, hiking trails, & the Trans-Canada Highway, this property is in a wonderful location. A short drive to downtown Cedar for shopping, great restaurants such as Coco Cafe, Crow & Gate Pub and Mahle House plus many other services. Inquiries/investigations should be directed to Regional District of Nanaimo. Wellhead located at rear of property-well drilled for original subdivision-Buyer to do own diligence. Prop. size from BC Assessment. Driveway entry on Bissell Road-see Realtor sign.