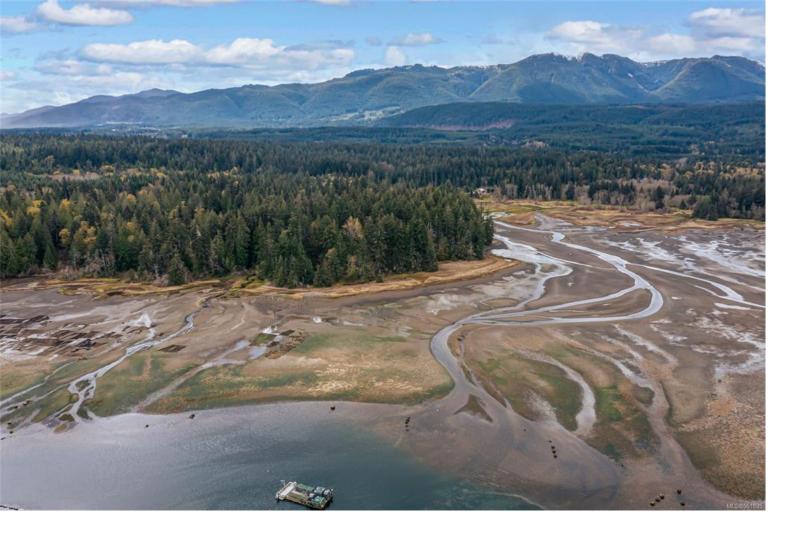

## Lot 13 Island Hwy Bowser BC \$9,500,000

Bowser, Vancouver Island, BC. Spectacular private untouched 135 acre waterfront property that has never been on the market. Situated inside the Nanaimo Regional District, just north of Deep Bay Marina, you will have a clean slate to create your dream property and private family estate. Within the ALR, this mostly level treed property has plenty of waterfront, numerous forest trails, creeks, good driveway access and many great potential building sites to choose from. Deep Bay Marina is to the east, and with lots of opportunity for all of your recreational pursuits, hiking, biking, skiing, sailing, kayaking, all at your doorstep. Close to shopping and all amenities either in Courtenay/Comox or Nanaimo as well as ferries to the mainland, float planes and general aviation airports, this property is truly one of a kind and very well located. Vacant Land is excluded from the Foreign Buyer Ban, but the Foreign Buyer Tax is still applicable.