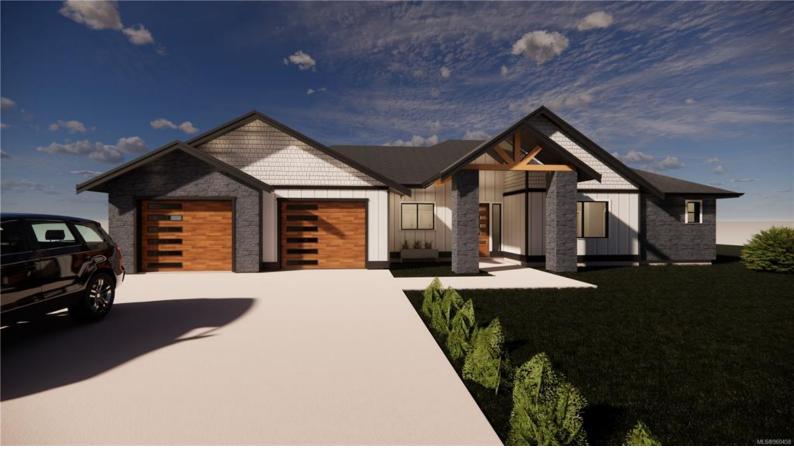

## Lot 13 Sheldrake Pl Mill Bay BC

\$1,650,000

Stunning New Construction Rancher in Mill Bay. Discover the luxury of modern living in this brand new 4 bed, 3 bath rancher, situated on a quiet, no-thru road in a neighbourhood surrounded by spacious one-acre lots. Designed with elegance and functionality in mind, and boasting an open plan that seamlessly connects living spaces to the outdoors. Offering a spacious, light-filled living area, perfect for family gatherings and entertaining guests. The sleek, modern kitchen is equipped with ample cabinetry, and a large island. The dining area offers scenic views of the expansive backyard through large sliding glass doors. The main bed is a haven of relaxation, complete with a luxurious en-suite bathroom and walk-in closet. 3 additional bedrooms provide plenty of space and each designed with comfort in mind. Outside, the large lot presents a blank canvas for your landscaping dreams, carriage home or outdoor leisure activities. Embrace the peace and natural beauty of Mill Bay.