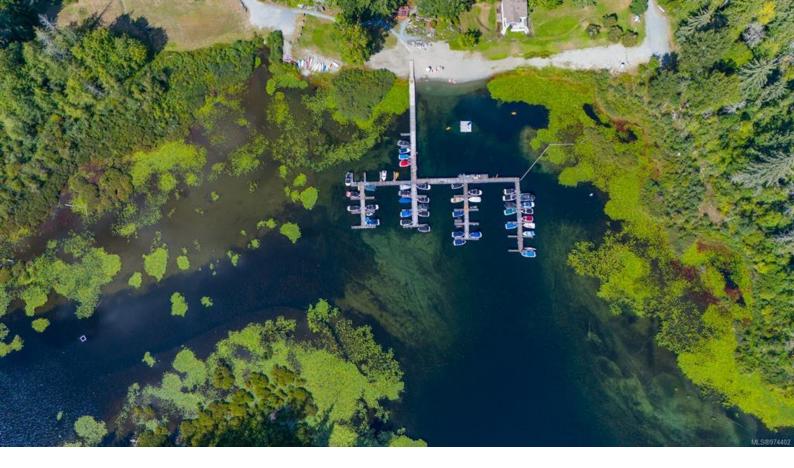

## Lot 13 Teal Crt Lake Cowichan BC

\$288.900

Almost 1/2 acre w/ south facing lake & mountain views.Rare opportunity to own a picturesque lot at Marble Bay on Lake Cowichan. Feat; dual access from Teal Crt & s-facing property line running along Nighthawk Rd making ideal location for building family home/cottage.Building lot good for constructing level entry walk-out that would capture loads of sun & offer brilliant sunsets while still preserving privacy from neighbours.Potential to build in garage/shop that could be accessed from the lower rd while still maintaining add'l access from upper part of lot. Recreational activities on & surrounding the lake incl boating, fishing, kayaking, swimming, golf, hiking & mountain biking all w/ easy access.As the property owner you have access to a nearby private sandy beach & marina in a calm bay offering the opportunity to secure a boat slip through waitlist. Recent updates in community incl well being drilled to 1,000 feet & was also re-lined in 2022. (Info should be verified if important)