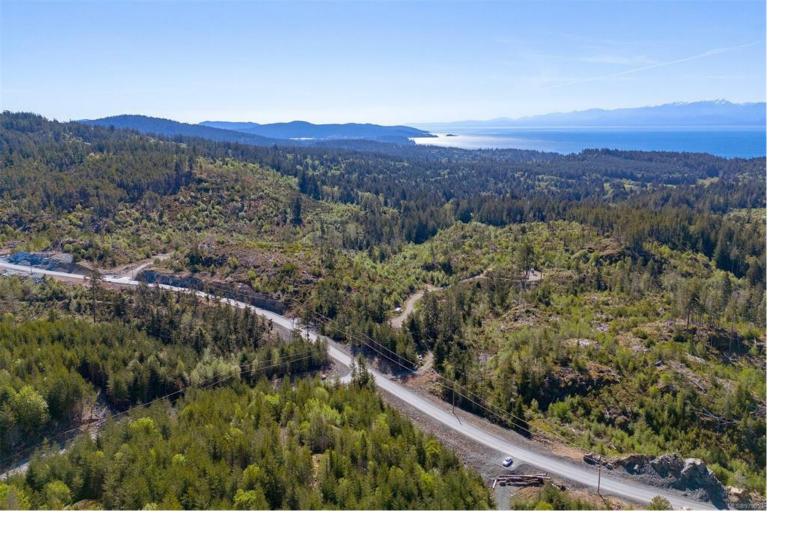

## Lot 14 Clark Rd Sooke BC

\$565.000

Properties are Registered!! Welcome to Banner Heights, Sooke's newest large acreage subdivision where a 10+/- acre parcel of land awaits your dream home. Drilled wells are already in place (Lot 14 produces .5 US GPM), hydro connection at the property line, and approved septic sites. Forestry Zone - AF allows a single-family dwelling and one additional secondary suite or one detached accessory suite. Choose your ideal building site amidst the sprawling landscape, each offering breathtaking views of the surrounding scenery. The possibilities are endless whether you envision a cozy retreat or a grand estate. Located within a short stroll to world-renowned hiking, beaches, fishing, and surfing and approximately 10 minutes from Sooke's Town Core, Schools, and bus route. Call to book your private viewing today!