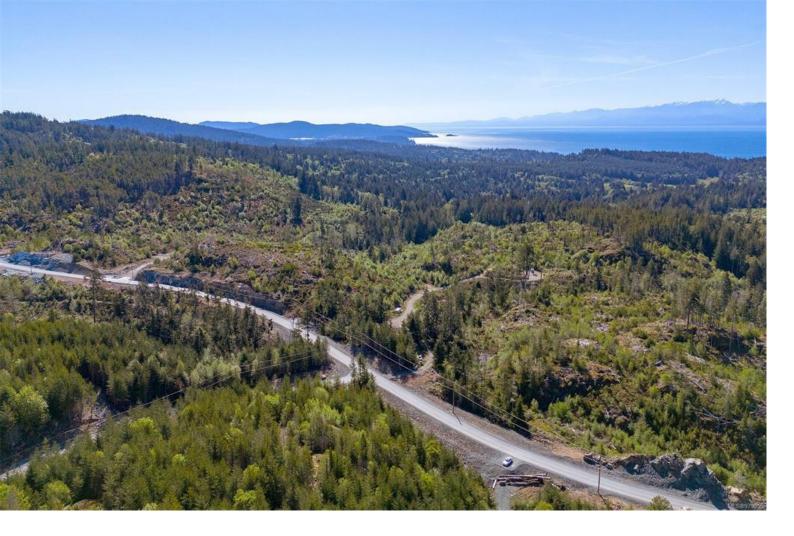

## Lot 15 Clark Rd Sooke BC

\$690.000

Properties are Registered!! Welcome to Banner Heights, Sooke's newest large acreage subdivision where a 10+/- acre parcel of land awaits your dream home. Drilled wells are already in place (Lot 15 produces 2.5 US GPM), hydro connection at the property line, and approved septic sites. Forestry Zone - AF allows a single-family dwelling and one additional secondary suite or one detached accessory suite. Choose your ideal building site amidst the sprawling landscape, each offering breathtaking views of the surrounding scenery. The possibilities are endless whether you envision a cozy retreat or a grand estate. Located within a short stroll to world-renowned hiking, beaches, fishing, and surfing and approximately 10 minutes from Sooke's Town Core, Schools, and bus route. Call to book your private viewing today!