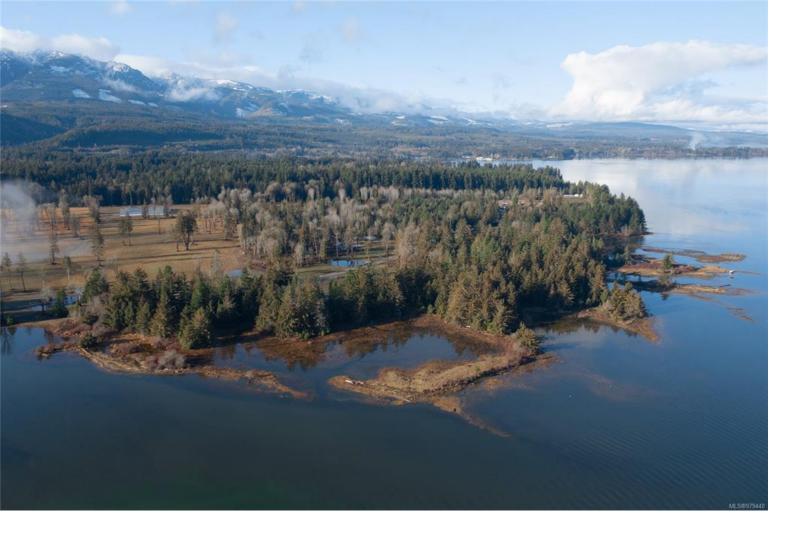

## Lot 15 Wavell Rd Fanny Bay BC

\$25,000,000

Fanny Bay Waterfront Acreage! Excluded from Foreign Buyer Ban currently in place, this could be your legacy property in Canada, on our island in the Pacific, Vancouver Island! Spectacular rare 227+ level waterfront acres of groomed meadows, forest, oceanfront and creek front. Situated in Comox Valley, this property features one mile+ waterfront with an abundance of wildlife. Facing east to Denman Island and surrounds, with oyster beds and waterfowl galore, enjoy hours of birdwatching. Pristine water resources, sitting on an aquifer with 5 wells producing 2000+gal/min, a year around pond, and a creek bordering the east boundary. Build your legacy equestrian estate, dream home with room to roam. With Rosewall Creek Provincial Park to the north, and undeveloped BC Parks Foundation land to the south, your privacy is guaranteed. Access to Nanaimo and Courtenay 30-45 minutes on great roadways, airports and ferries to international travel for convenience. ALR