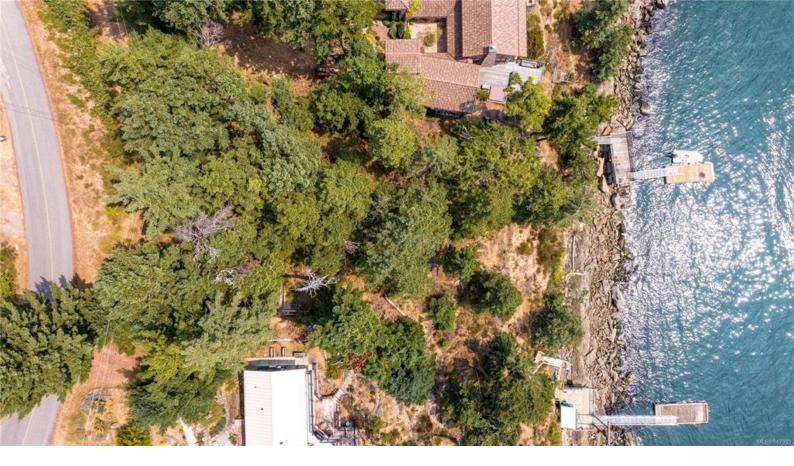

## Lot 158 Spinnaker Dr Mayne Island BC

\$649,000

This is an exceptional OCEANFRONT BUILDING LOT, nestled between multi-million dollar homes. Access is via a private drive servicing just a hand-full of homes, just off of Spinnaker drive. Could be purchased with the neighbouring property MLS 936332. The lot is .39 acres of very buildable property, sloping down to 88 feet of ocean front. It enjoys mottled sunlight from dawn to dusk and one of the most enviable southern views found on the island. Watch float planes servicing Pender and Saturna islands and ferries back and forth all day long to Swartz bay. Priced below BC assessment value. Lot dimensions from subdivision plan, area from BC assessment. Purchaser to verify.