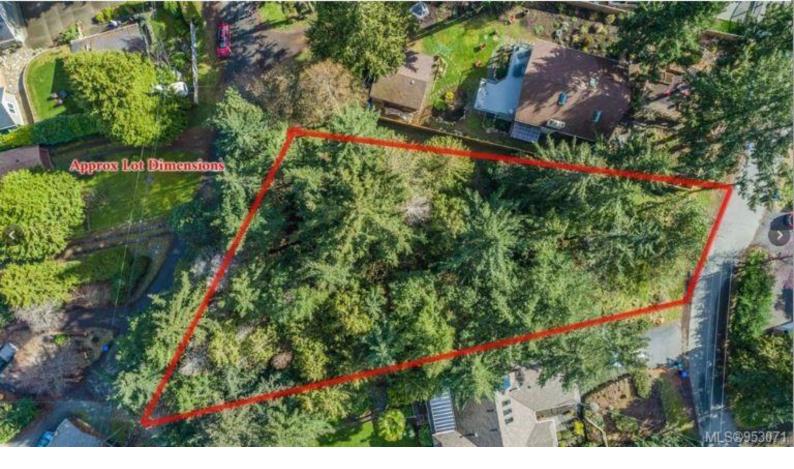

## Lot 18 The Bell Rd Nanoose Bay BC \$698,000

Beachcomber Oceanview Bldg Lot! Lovely .45 acre treed lot ready & waiting to be developed into your very own park-like piece of paradise! RS-1 Residential Zoning allows for a home-based business & secondary suite, water, phone & hydro to lot line are in place, secondary access off Haida Way is possible, & there is potential for views of Little Nuttal Bay, Dorcas Point, several Gulf Islands, & the Georgia Strait. Known for its tranquility & pristine natural beauty, Beachcomber offers a fabulous standard of living & an unbeatable connection with nature. Lot has great location within mins of several beach access points, Beachcomber Marina & Beachcomber Regional Park. Close to Rathtrevor Provincial Park & Moorecroft Regional Park, Fairwinds golf course, & Schooner Cove Marina at Fairwinds Landing. 7-min drive to Red Gap Shopping Center w/ Quality Foods & Cascadia Liquor Store, short drive to Parksville & North Nanaimo.