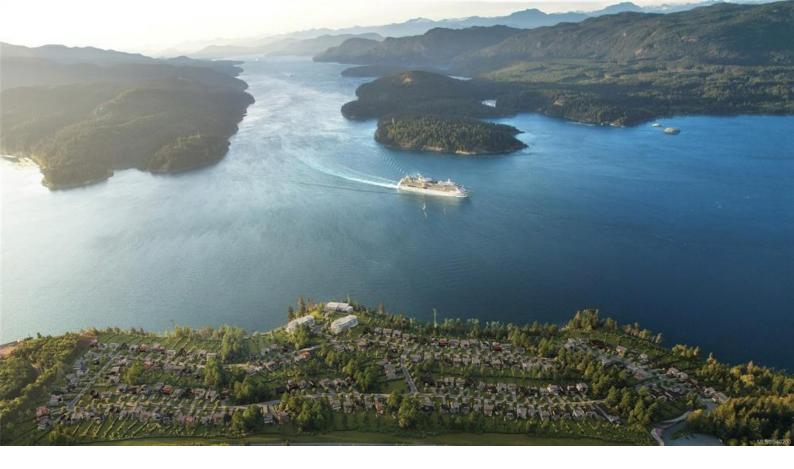

## 6805 Island Hwy Lot 19 Campbell River BC

\$539.000

Experience the epitome of luxury living at Ripple Rock Estates. Build your dream home on this Ocean Front .23 acres lot which is nestled in a picturesque natural setting. Ripple Rock Estates offers unparalleled oceanfront luxury living, nestled in Campbell River's prestigious Seymour Narrows. Build your home and your dreams alongside orcas and humpback whales, seals, and otters. Watch Alaska-bound cruise ships sail silently by on the shores of an authentic, working seaway. Be the first to access these prime lots, part of the 26-lot Phase One within the 188-lot bare land strata subdivision. This is an exclusive residential development offers breathtaking views and access to outdoor adventures. Immerse yourself in the tranquility of lush forests and serene streams while enjoying the convenience of nearby urban amenities.