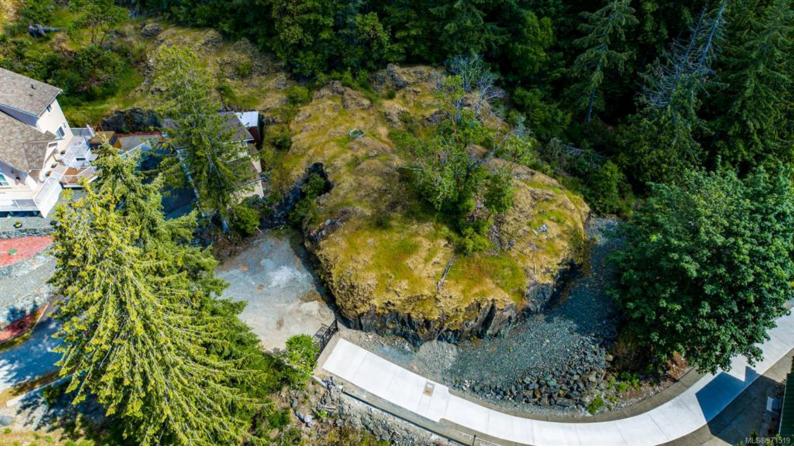

## Lot 19 Kestrel Dr Lake Cowichan BC \$349,000

AMAZING LAKE AND MOUNTAIN VIEWS: This lot sits on the highest point in the development; the perfect spot to build on the lot will be yours to decide! The cherry on top of this offering is the EXCLUSIVE MOORAGE RIGHTS to a boat slip on a PRIVATE DOCK on Lake Cowichan. Located on beautiful Vancouver Island, minutes from all necessary amenities yet still oh so removed from the daily grind, this might be the building lot you have been looking for! This is a rare offering indeed: 1/3rd of an acre, backing onto a large protected park with walking trails leading to the spectacular scene that is Lake Cowichan, one of the largest freshwater lakes on Vancouver Island. The nearby recreational activities are endless: hiking, boating, fishing, swimming, water sliding, tubing, maxing & relaxing! Allowing for year-round residency, this bare land strata lot would be a great West Coast home base...why would you ever want to be anywhere else? Data taken from BC Assessments; Buyer to verify if important.