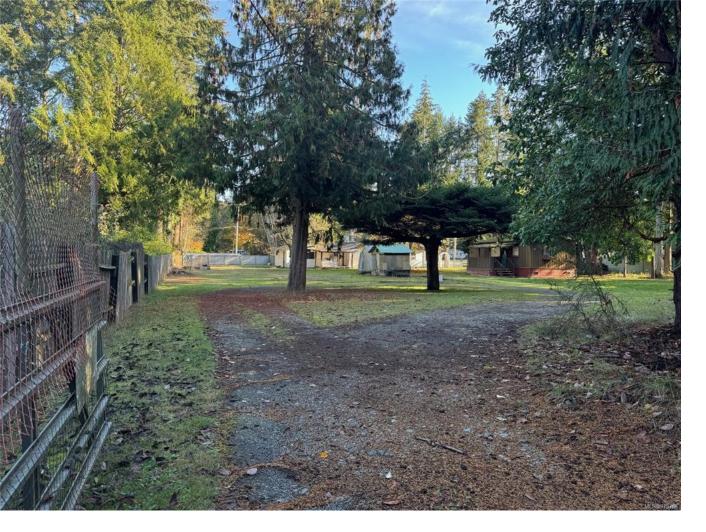

## 197 Martindale Rd Lot 2 Parksville BC \$484,999

RS-1 zoning allows for 2 principle dwellings and 2 secondary suites per lot. Services include city water and sewer, final subdivision anticipated in early 2025. Ideally located in the City of Parksville this 4 lot subdivision is situated next to the Englishman River estuary, and a short distance from Rathtrevor Beach. Existing structures on the property will be relocated prior to completion. Great opportunity!