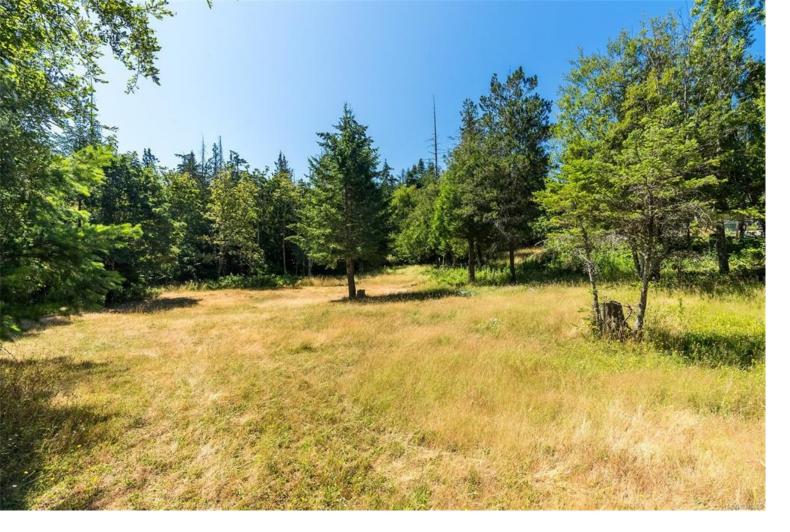

## Lot 2 - 384 Seaspray Dr Metchosin BC \$799,900

Prime location meets endless potential on Seaspray Drive, just inside the Metchosin border and minutes from Royal Bay's burgeoning amenities. This 1.42 acre parcel boasts an optimal building site, lightly treed with a gentle slope and abundant sunlight. Embrace expansive yard space surrounded by a lush green belt for a seamless connection with nature. No building scheme restrictions allow for flexibility in home design, accommodating a secondary suite, home-based businesses, and spacious dwellings alike. Municipal water and electricity will be at the lot line upon subdivision completion. Enjoy the convenience of being 5 minutes from groceries, schools, and recreational facilities, all while relishing a tranquil rural ambiance. For nature enthusiasts, Witty's Lagoon Park and East Sooke Park are a brief drive away. Seize the opportunity to create your ideal lifestyle in this idyllic setting - build your dream home today!