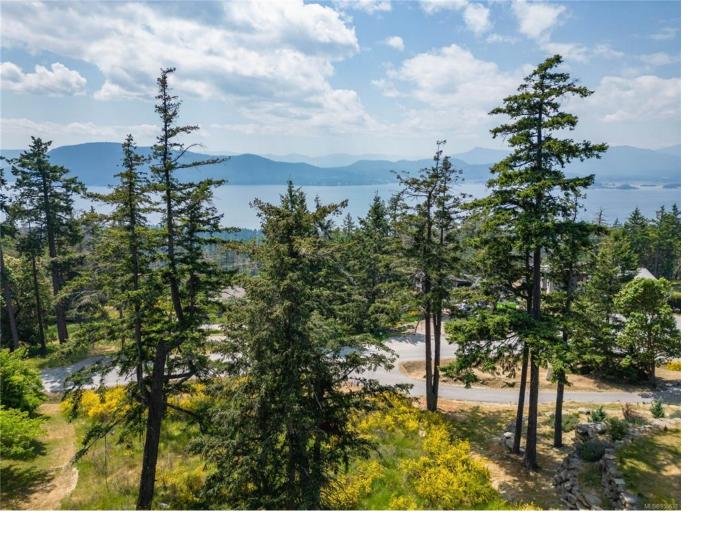

## Lot 2 Canvasback Pl Salt Spring BC

\$399,000

OCEANVIEW south west facing building lot. This lot is located in the upscale Channel Ridge neighbourhood with prominent views of Stuart Channel, Sansum Narrows and Vancouver Island. This quiet location backs onto forested greenspace and offers miles of scenic hiking trails along with some of the best sunset views on the island. The lot is serviced by community water, sewer, under ground power, cable and telephone.