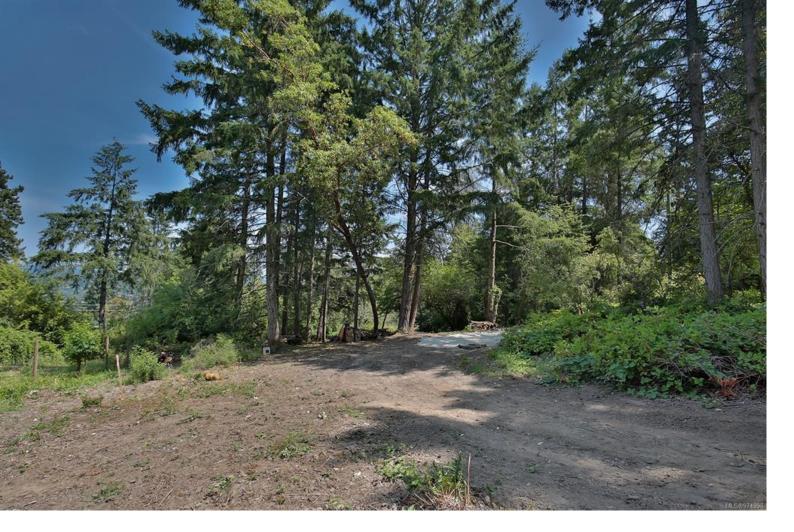

## Lot 2 Charlesworth Rd Salt Spring BC

\$369,000

Make your Salt Spring Island dream home a reality with this gently sloping and useable 1/2 acre lot that is prepped & ready to go! Situated close to town you'll find this sun-drenched parcel already connected to hydro, NSSWD water, and Shaw cable. Clearing and site work has reduced your building costs on this non-DPA property that has partial ocean/mountain views, further enhanced by raising tree canopies or additional tree removal. A recent site survey has also been completed. Plans for a 2 to 3 bedroom rancher and log home are available, with layouts for privacy and a view, as well as a septic system design. There is no specific building scheme in place, enabling flexibility of the design and square footage of a new build. Don't miss this opportunity to create your own island oasis with room for gardening and expanding your natural forest!