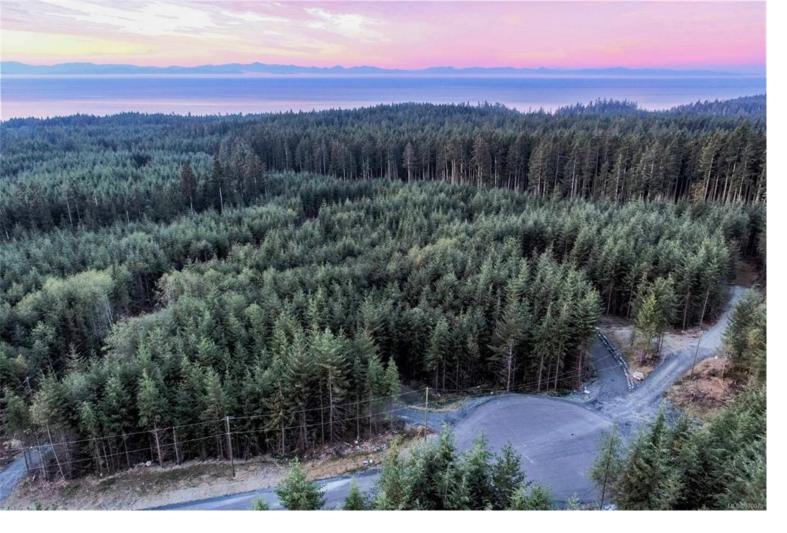

## Lot 2 Creekside Glen Sooke BC

West Coast Jordan River Acreage! Your opportunity to own 2.5 acres in Creekside Glen the new phase of Wildwood Terrace community just minutes to the beach. Gently sloping south facing partially cleared wooded lot. This sunny private lot comes with a gravel driveway and building sites cleared and ready for your RV parking, weekend cabin or permanent home. Mountain view potential. High producing drilled well with est. yield of 30 gpm. and hydro to the lot line. This lot is ready for your West Coast dream home, weekend getaway, or just hold for later. Zoning permits primary home, out buildings, and detached secondary suite. Located just minutes to the surf and beaches of Jordan River, China Beach and the Juan de Fuca trail on Vancouver Islands amazing west coast. Easy access off new paved road off Hwy 14, 30 mins west of Sooke. All Lots are Fee Simple not Strata. Price is plus GST.