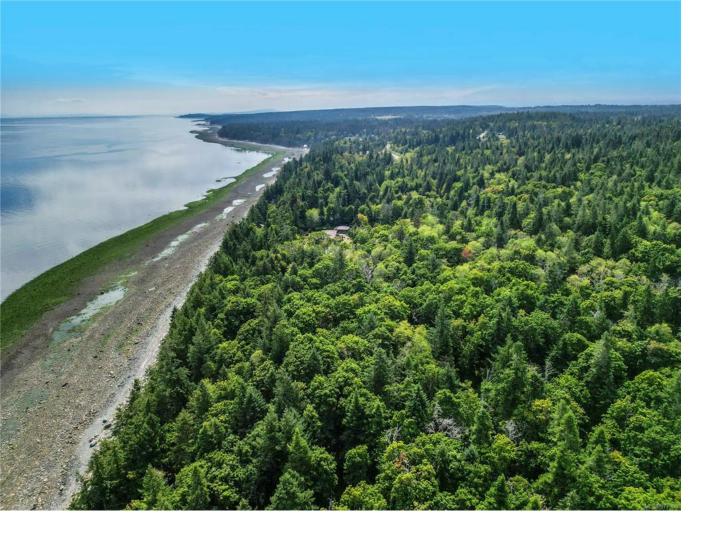

## Lot 2 Eagles Dr Courtenay BC

\$3,250,000

Foreign Buyer Exemption! Come and enjoy the grand, sweeping views of Strait of Georgia and the Sunshine Coast from this private and serene 15-acre parcel. At the end of Eagles Drive, a no exit road, this is a virtually untouched acreage in a well sought-after area of the Comox Valley. Zoned RU-8 for two residences, there are numerous sites for building, on the top bench or the beach level waterfront or near the access road. The shoreline is a massive 1400 feet of walk on waterfront, with natural vegetation and wildlife throughout. There are several wonderful watercourses dissecting the parcel. Pathways and trails weave their way across the property. The west border has a walk-way denoted as a right of way and a new 40 ac park dedication is bordering this property to the north. The parcel is essentially surrounded by natural features. There is no end to possibilities for development or simply hold the property until your vision can become reality. Come see the value for yourself.