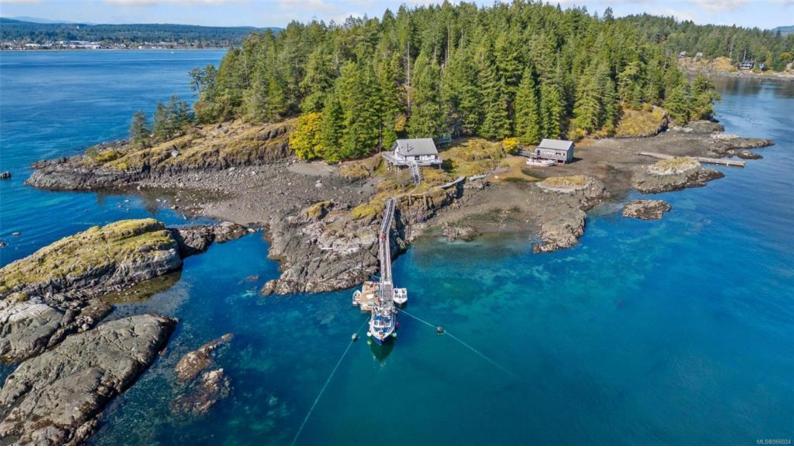

## Lot 2 Grouse Island Quadra Island BC

\$2,899,000

Discover serenity on Grouse Island nestled just off Quadra Island, B.C. This 10.57-acre sanctuary combines privacy & seclusion with accessibility and the assurance of nearby amenities- all reached within a 5-15 min boat ride/water taxi to your newly installed private dock from either Quadra Island or Campbell River. The delightful SW-facing main Cabin with 3 beds +2 baths offers stunning views from every perspective. A large kitchen, dining area, and family room, highlighted by a custom rock fireplace, creates a welcoming space for intimate evenings with friends and family. Amidst the pristine beauty of the region this incredibly unique property is a wonder to explore. With multiple private beaches & shoreline the islands interior is adorned with moss-covered landscapes & arbutus trees, a picturesque setting for your island retreat. Offering access to world-class boating & fishing Grouse Island presents a rare combination for privacy & remote tranquility that remains easily accessible