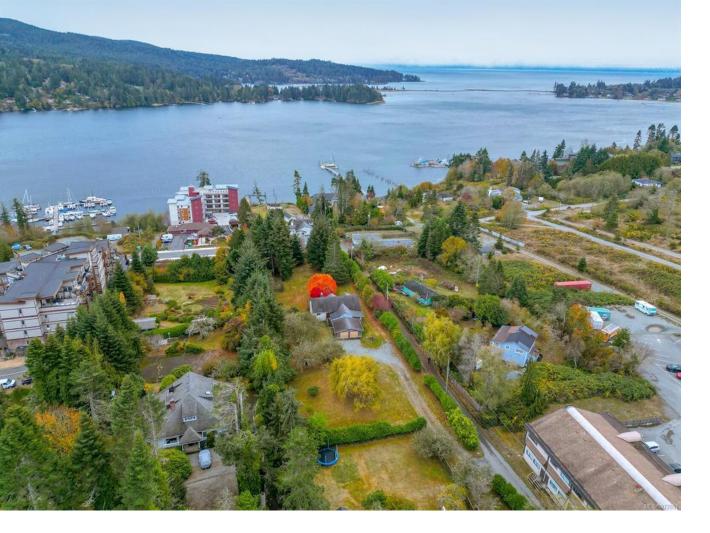

## Lot 2 Sooke Rd Sooke BC \$1,899,900

Fully available. Sooke Core 1.25 flat useable acres, close to Ocean, Town Core and all amenities. Neighboring properties are also available for land assembly. This Family Estate is on market in first time in over 55 years. Home would make an ideal office while developing, 3-4 bedroom older house and separate Garage/Shop. Property is already partly zoned Commercial.