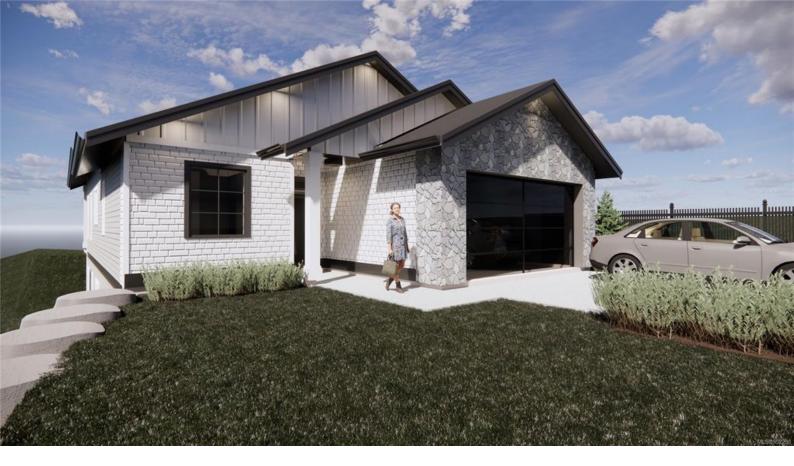

## Lot 2 Vee Rd Cowichan Bay BC

\$1,300,000

Coming soon! Introducing a stunning new home offering the epitome of modern living. This 6-bed residence boasts a main level rancher design, providing convenient single-floor living. The spacious interior is complemented by high-end finishes and an open-concept layout, perfect for both family gatherings and entertaining. Designed with versatility in mind, the lower level features a generously sized 2-bed suite for guests or as a mortgage-helper. Enjoy panoramic views of the surrounding natural beauty from the main living areas, creating a serene atmosphere. Situated in picturesque Cowichan Bay, this home offers tranquility and accessibility. Entertain or unwind in style on the covered patio, seamlessly blending indoor and outdoor living. The 11-ft ceilings in the main living spaces enhance the sense of openness, allowing natural light to flood the interior and accentuating the modern design elements. This home combines functionality, aesthetics, and an elevated living experience.