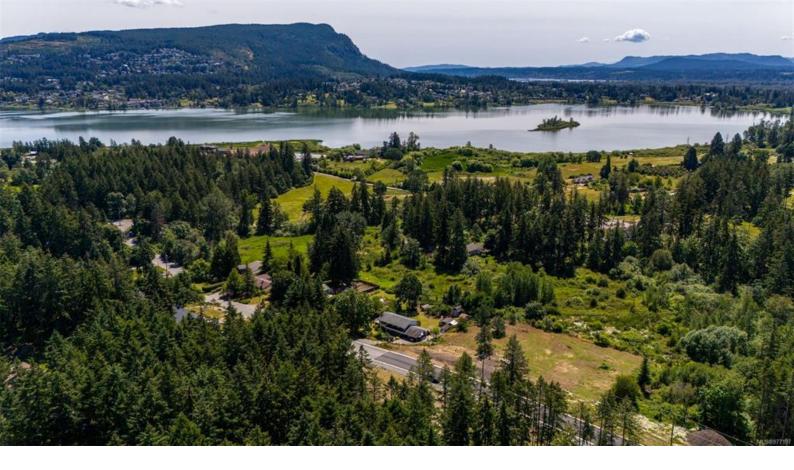

## Lot 2 Wildwood Dr Duncan BC

\$445,900

Located in one of the most sought after areas of the Cowichan Valley - only moments to the new Duncan hospital, essential amenities, endless recreation & being in a great school catchment - makes these lots a true rare find. This is your chance to create your dream home or two-family dwelling in a highly desirable area of East Duncan. Lot 2 is a 0.49 acre property offering an exceptional canvas for your vision or for a builder's next masterpiece. Boasting ample space & convenience in location, these lots are ideally situated near everything you need while still providing a peaceful, residential setting. These properties are serviced with municipal water & natural gas to the lot line & power at the road. These beautiful parcels are registered at land titles, making them ready for immediate planning. There truly is nothing else like these on the market, making it an unparalleled opportunity for those looking to invest in a prime location. Don't let this be the one that got away. Plus GST