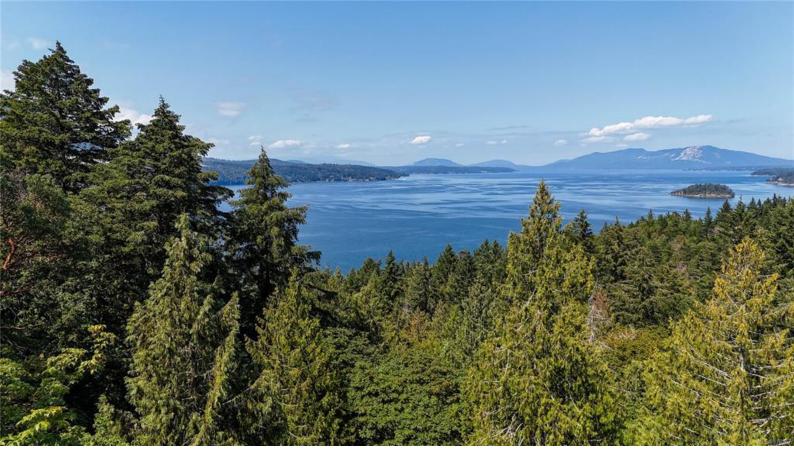

## Lot 2 Willis Point Rd Central Saanich BC

\$3,200,000

42.21 acres of rare non-ALR Saanich Peninsula land 20 min from Victoria bordering parkland with ocean views of Saanich Inlet, and the banks of the malahat. Located in Central Saanich; a semi-rural community of hobby/working farms & vineyards with Canada's most temperate climate. Secondary suites & accessory buildings allowed, with multiple road/approach possibilities available, as well as hydro & cable on Willis Point Road lot line. Well drilled & approved for septic. This represents a last of its kind opportunity in South BC; likely never available again in present untouched, pristine state. Zoned RC with extremely low taxes and flexible opportunities for building & development on land with significant timber volumes in prime growing area for additional value every year. This lot can be purchased in conjunction with adjacent MLS# 976265. Combined MLS# 973225