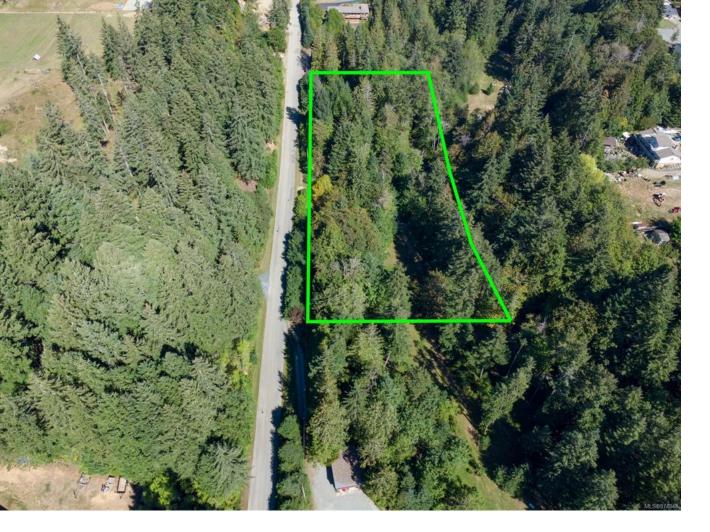

## Lot 2 Willow Rd Port Alberni BC

\$389,900

Experience the tranquility of this 1.4-acre property situated in a picturesque part of the Alberni Valley. A well-maintained path leads to Kitsuksis Creek, featuring historic rock walls that are 80-100 years old, with part of the creek and path running through the property. It is a 7 minute walk to Kitsuksis Falls from the property on a path offering a private paradise with mature trees and lush foliage. For nature lovers it has an abundance of wild flowers. It is amazing to watch the coho, small and then mature fish using Kitsuksis Creek as their spawning grounds. Despite its serene setting, the property is just minutes from city amenities. For building details, please consult the ACRD planning department.