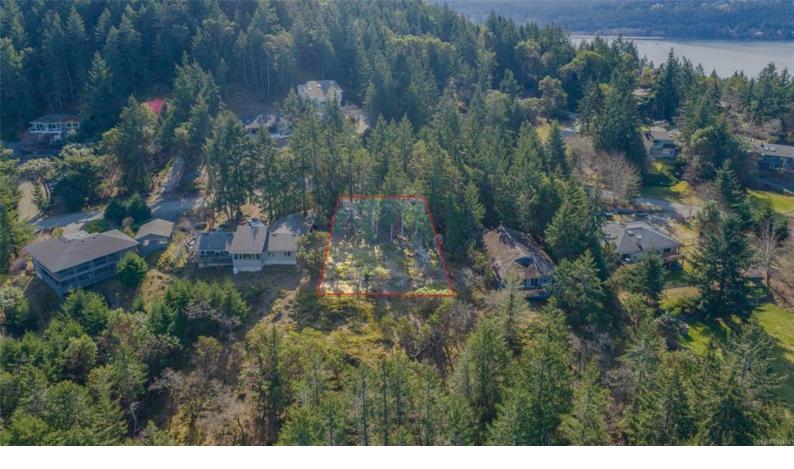

## Lot 22 Anchor Way Nanoose Bay BC

\$525,000

Want to escape the busy city or just can't find that ideal house? Here is your chance to BUILD your VISION on this .54 acre LOT with ocean and mountain views in the spectacular coastal community of Nanoose Bay, East Coast of Vancouver Island... Nature in its finest! Also known for its farm-to-table lifestyle. Chose your builder and get started or hold this piece of paradise for your future creation. Short distance to the award winning Fairwinds Golf Course, miles of pristine walking/hiking trails, 2 lakes, quiet beaches, Schooner Cove Marina, multi-million dollar Rec Center w/ lap pool, gym, fitness classes, social gatherings, pickleball & tennis. Enjoy a swim or launch your kayak at Brickyard Bay! Close proximity to Rustic Rake Brewing, Rocking Horse Pub, or dine over looking the Marina and Red Gap shopping centre for your essentials, within 20 minutes to Parksville and Nanaimo. Or take a short drive to Rathtrevor Beach or Qualicum Beach. Welcome To An Exceptional Quality Of Life!!!