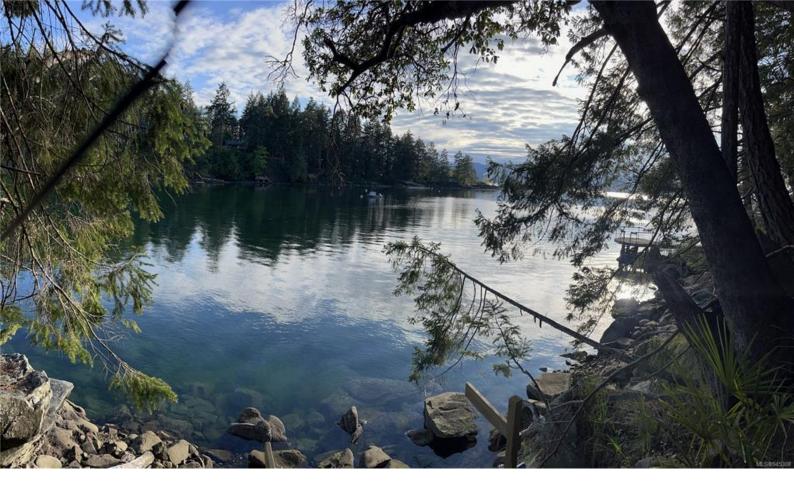

## Lot 26 Mountain Park Dr Salt Spring BC

\$624,900

Glorious waterfront with attractive Mediterranean plantings including numerous sages, thymes, rosemary, spring bulbs, figs, palm trees, succulents, & other drought tolerant, plantings. Follow your way down the rugged pathway to the waterfront & traverse at your own risk. Below the "big rock" a paddle board, rowboat & storage stand await you. There is a pathway to the waterfront (to minimize impact at water's edge) where a rock provides a natural launch & swim access & sunset reading perch. The building site area has glittering patio stones & tiers of specialty plantings. Viewing deck in place (as is, no permits). NSSWWD Water service is to lot line. Unconnected watering system to plantings from site of former water tank & underground piping to building site. Electrical conduit & underground wiring from power pole to building site. Septic system too - Buyer should be prepared to upgrade any of the systems to suit their needs (systems are not guaranteed). Tax value \$813,000!