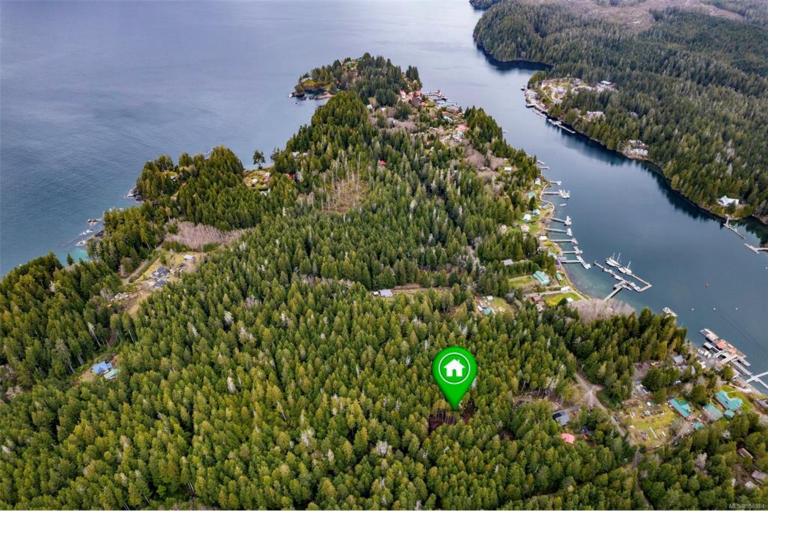

## Lot 3 Cape Beale Trail Bamfield BC

\$249,900

Rare Bamfield Building Lot! An opportunity like this doesn't come along often. This 0.49 acre lot located in West Bamfield is waiting for your ideas - your dream home, your private retreat, or your island paradise getaway. West Bamfield is a peninsula, with its own self contained road ways, that is accessible only by boat or a short water tax ride across the Bamfield Harbour, making it an incredibly serene piece of West Coast Vancouver Island. The property is walking distance to the west side fisheries dock, near the picturesque Bamfield Boardwalk, and a stone's throw from world-class Brady's Beach. For the intrepid hiker, across the street is a nature trail that leads to Cape Beale Lighthouse and Keeha Beach via East Bamfield. Check out the professional photos and call to arrange your private viewing.