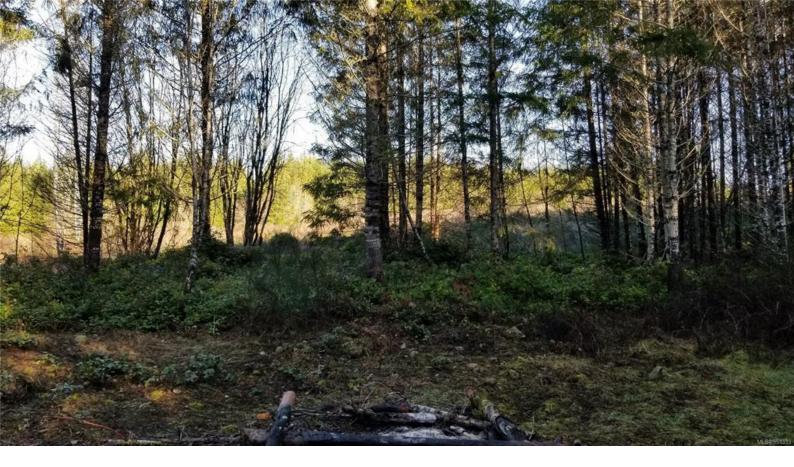

## Lot 3 Cowichan Lake Rd Duncan BC

Large property set back from the road. Seasonal stream. Large pond with water license. Near proposed Paldi Village. Power to building site. Transit bus goes by here. Zoning allows a main home and a smaller 2nd home or suite. Some of the property is under hydro lines with other areas of very nice natural setting. Very private. Area under power lines can be Tree farm or other crop areas, horses, etc.