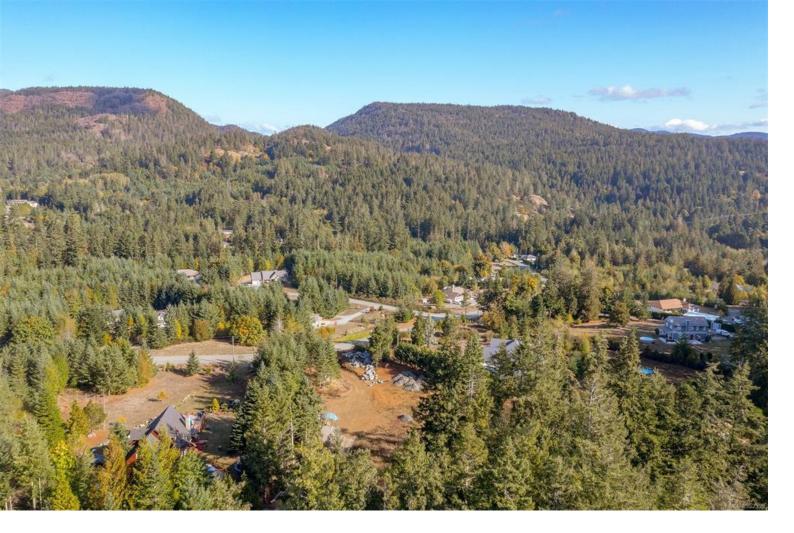

## Lot 3 Sarah Dr Sooke BC \$674,900

Creme de la creme! Prime location for this estate-style building lot surrounded by Otter Point executive homes is ready for your ideas! Just under 2, gently sloping, build-ready acres with drilled well & driveway in place. Fully graded with great curb appeal - just bring your building plans! Dual frontage with main access off of Sarah Dr & potential to add second access onto Otter Point Rd. CRD Rural Residential 2 zoning allows your dreams to become reality! Plenty of room for a single family dwelling & a detached carriage house &/or work shop. Zoning also permits for agriculture, horticulture, silviculture & Home Based Business categories 1, 2 & 3. Max lot coverage of 25%! No development permit areas noted, so draft your plans & apply for permit! Lots like this are a rarity in the high-density world we live in. A rural location just 5 minutes to the Sooke Core in highly coveted Demamiel Creek Estates! No GST! Don't wait on this one, act today. Trust me, she's a real beauty!