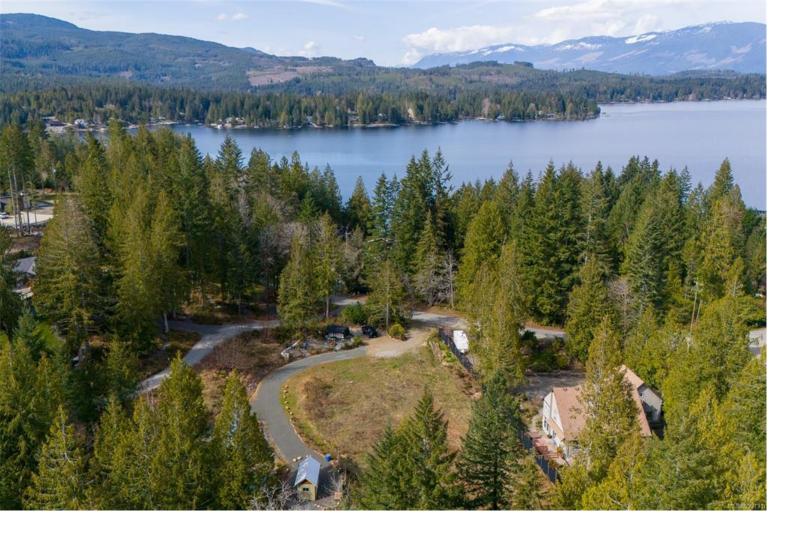

## Lot 3 Stirling Arm Cres Port Alberni BC

\$449,900

Rare opportunity to own a nearly 1 acre lot that is already cleared & ready to build your dream home. Glimpses of lake views standing at the high side of the lot - especially promising if you build a 2 storey home! Prime lake location - less than 500m to the nearest lake access & boat launch, with a shared dock & beach area. The owners have had the driveway professionally done, and have lovingly cared for the property, plus have added garden areas & a rain water collection system. Bonus: space for your RV so you can start using the property immediately, and a storage shed / bunkhouse & fire area already there too! Hydro pole at the street. There is a riparian zone behind the property, providing some additional comfort for future privacy & proximity to other buildings. Book your showing today for this one of a kind Sproat Lake lot!