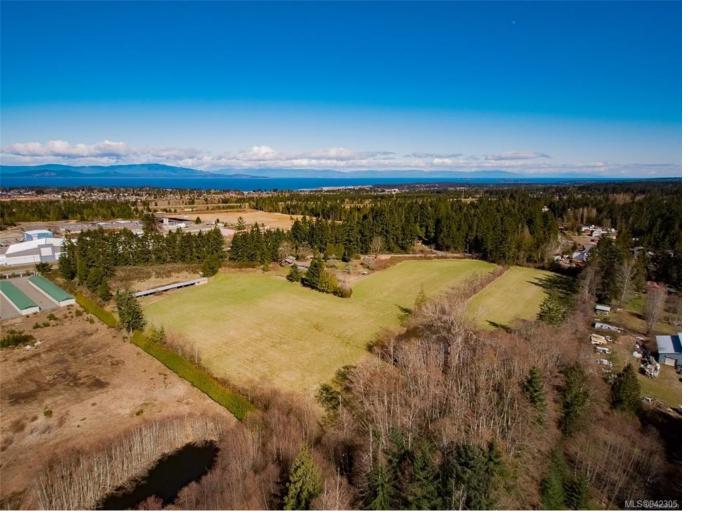

## Lot 30 Alberni Hwy Errington BC \$650,000

This strategically located acreage is situated just minutes to Parksville and all main highway accesses. The ALR designation allows more flexibility with regards to potential agri-tourism and secondary accommodation. A good long term investment holding property given the highway frontage, nearby commercial and light industrial development. Rural living with easy town access with a high-profile corner location.