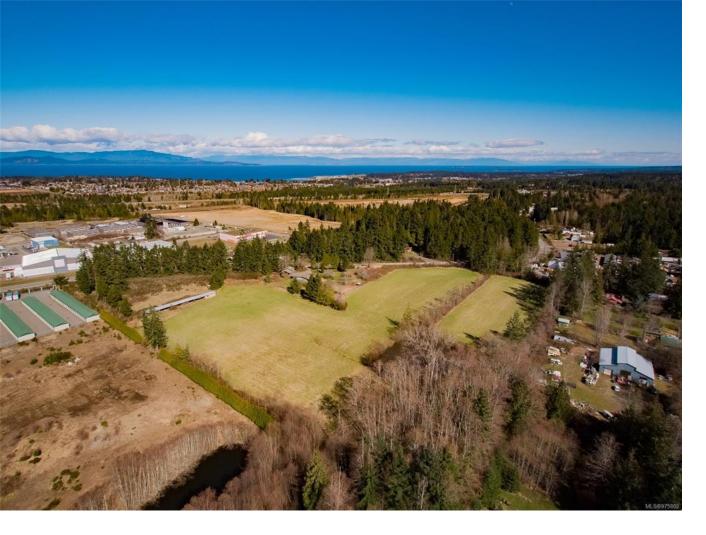

## Lot 30 Alberni Hwy Errington BC

\$650,000

This strategically located acreage offers great investment and personal living options. Situated just minutes to Parksville with schools, parks, shopping and beaches minutes away. Easy access to all main highway routes for commuting. The ALR designation allows more flexibility with regards to potential agri-tourism and secondary accommodation. A good long term investment holding property given the highway frontage, nearby commercial and light industrial development. Rural living with easy town access with a high-profile corner location. Buy acreage at the same price as nearby building lots. A great opportunity.