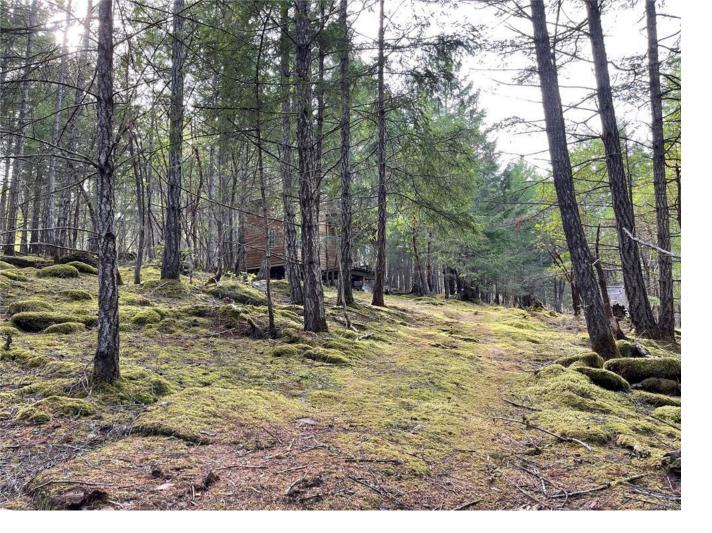

## Lot 32 View Ridge Rd Mudge Island BC

\$205,000

Ideal Gulf Island building lot located on Magical Mudge Island. This 0.79 acre (34,412 sqft) lot has a gentle slope up from the road and is partially treed. It is in a central location on Mudge Island, close to the marina and public boat launches and several beach access points. The lot is mostly undeveloped. There are no wells, septic or power to the lot. There is an old rustic shell of a cabin on the property, incomplete and waiting for your ideas. Current Island Trust bylaws require building permits through the Regional District of Nanaimo. Electric power would be available though BC Hydro with the addition of several new power poles. This property offers great value for someone looking for a private island sanctuary.