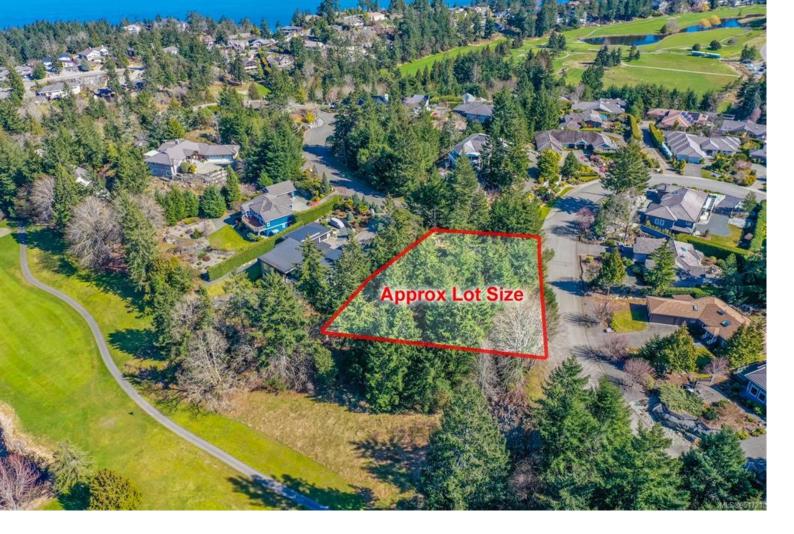

## Lot 37 Chelsea Pl Nanoose Bay BC

\$569,000

---FAIRWINDS GOLF COURSE BLDG LOT-----The perfect place to build your new dream home! Exceptional .36 acre treed lot overlooking the 12th fairway of Fairwinds Golf Course. There are permit ready plans available upon request! This huge corner lot boasts ample room for a Rancher or 2-Storey Home, west-facing views over the green fairway & pond of the course, & possible ocean views from a 2-storey build. Underground services to lot line in place, 13 min walk to Wellness Club Rec Center w/swimming pool & tennis court, easy stroll to Fairwinds extensive trail system around Enos/Dolphin Lakes, mins to Golf Clubhouse, Schooner Cove Marina, Fairwinds Landing waterfront village w/shops & restaurant, & Red Gap Shopping Center w/Quality Foods store & Cascadia Liquor Store. Only a 20 mins drive away from Parksville & North Nanaimo. Permitready plans for a 2000 sqft Rancher are available. Don't miss this great opportunity! Visit our website for more pics, a video, a lot plan, & more info.