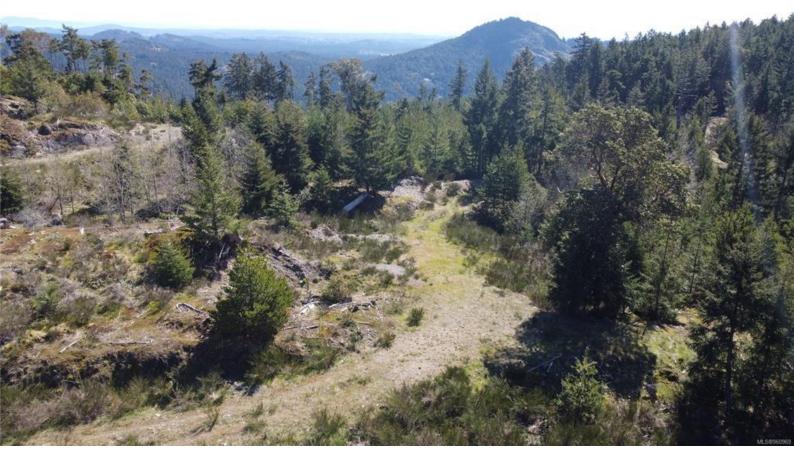

## Lot 38 Goldstream Heights Dr Shawnigan Lake BC

\$609.000

Escape to your own private oasis on this secluded 5.31-acre lot nestled within a tranquil cul-de-sac. Enveloped by lush trees, this property offers the potential for breathtaking views with selective tree removal. Situated amidst a neighborhood of distinguished homes, it presents an unparalleled opportunity for crafting your dream retreat. A drilled well is already in place, and a driveway has been thoughtfully constructed for your convenience. Embrace the coveted lifestyle of Goldstream Heights, granting access to the serene Wriggleswork Lake Park and the scenic Trans Canada Trail. Experience the epitome of serene living in this coveted locale.