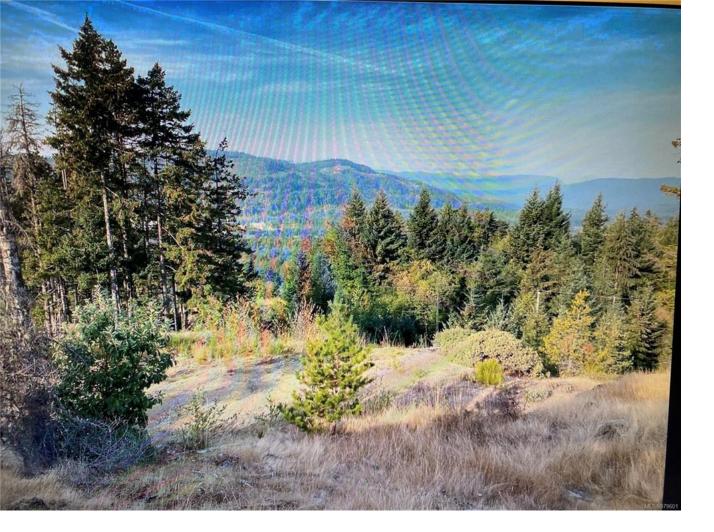

## 4670 Goldstream Heights Dr Lot 4 Malahat BC \$478,000

This sub-division has now been approved. New title soon with separate PID. Lot 4 is a private 5 acre parcel with entensive valley views, accessed via Stebbings Rd. Hydro is a lot line, well drilled and building site cleared ready for your dream house! Zoning allows for a Carriage House (which has also been cleared and graded) to be built as well for a mortgage helper or extended family accommodations. Septic perculation has been done