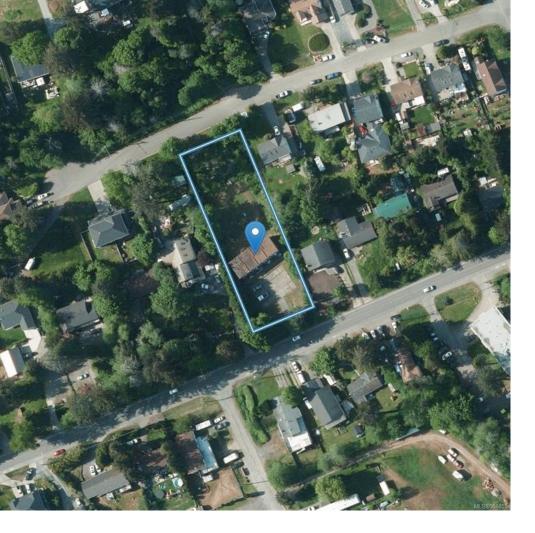

## Lot 4 Grant Rd Sooke BC \$1,400,000

Investors! Large development site spanning .67 acres with 2 road frontages on Grant Rd W and Charval Pl. This property holds immense potential for future expansion. Situated on sewers and city water. Each 4 units has their own hydrometers ensuring separate utility metering. Completely updated 3-bedroom, 1-bathroom townhomes, positioned side by side. Currently, 3 units are vacant, while 1 is occupied (see M2M notes for details). Recent updates have significantly enhanced the property's appeal & functionality. Upgrades include a new torch-on roof, new electrical fixtures, all new flooring (carpet and vinyl plank), new appliances, new interior and exterior painting, new privacy screens, a new parking area, and general landscaping around the property. Situated in a location directly on the bus route and just minutes away from Sooke Town core. This opportunity presents a promising investment prospect with multiple avenues for growth and potential. \*Sellers not offering financing options\* Listing Presented By: