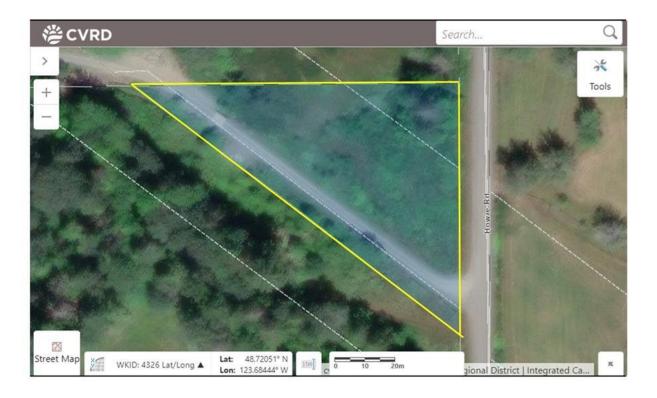

## Lot 4 Howie Rd Duncan BC

\$269,900

ALMOST 1 ACRE (.93) TRIANGULAR Lot! 880 Square foot building footprint is perfect for a Tiny Home! Build a 3 storey house here! This property has tons of light and is ideal for a large garden area! Quiet no-though road in beautiful/peaceful Cowichan Station surrounded by farms. 8km South of Duncan, and midway between Victoria & Nanaimo (55 minutes). Recent quote for well installation (\$12,000) available. Close to schools, parks, backroad trails and community center. PRICE IS 'PLUS' GST.