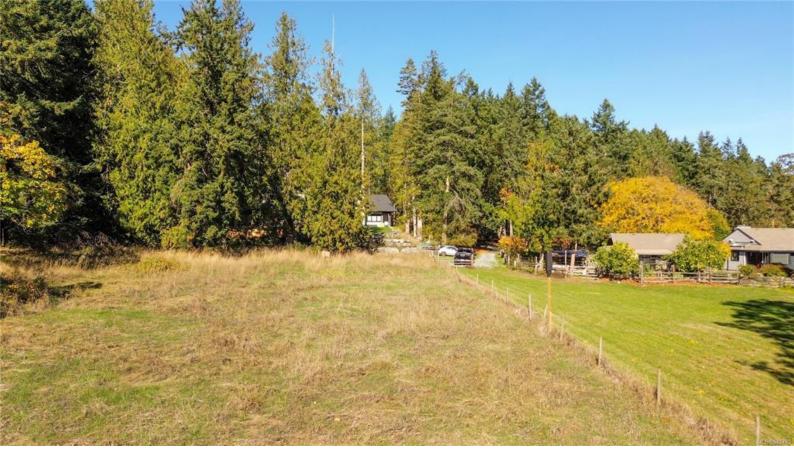

## Lot 4 Inverness Rd North Saanich BC

\$1,175,000

Tucked in off a country road you will find this 1.01 acre lot in bucolic North Saanich. Peaceful private property in a residential & farming community conveniently located near the International Airport & Ferry Terminal. North Saanich offers incredible coastlines on 3 sides, many marinas, beautiful beaches & forested parks. You're just minutes to all amenities, schools, rec center, golf, concert venues, the towns of Sidney & Brentwood Bay. You can hike from the beach to the hilltops for stunning views of the surrounding Gulf Islands in an afternoon, & a 45-minute drive will get you to Victoria. The lightly forested property offers wonderful privacy, dappled south sunlight & plenty of room to build - for yourself or a multi-generational home. Services are at the lot line ready for the home you have dreamed of. This is a perfect place to raise a family or retire & play. Take 2 lots for more room & a great investment. Price does not incl. GST. Bare Land is Excluded from Foreign Buyer Ban.