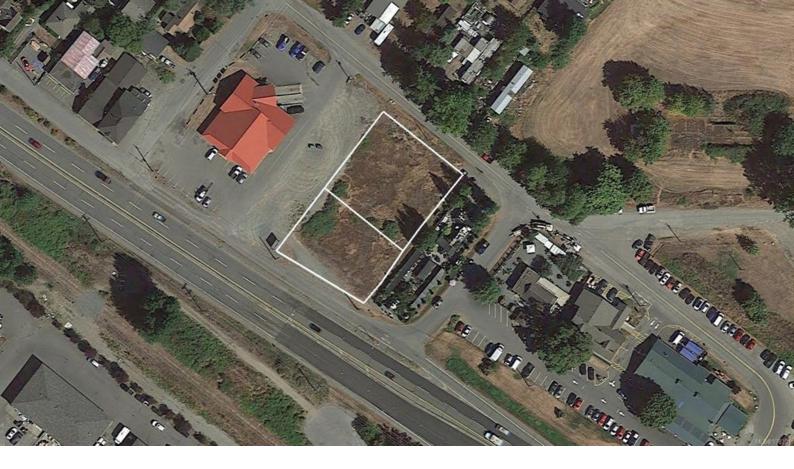

## Lot 4 Koksilah Hwy Duncan BC

\$1,299,000

Two undeveloped lots fronting both Koksilah Frontage Road just off the Trans-Canada Highway and Francis Street at the property's rear. Excellent location in the Village Commercial Zone just south of Duncan among a host of popular businesses including the Cowichan Valley Meat Market, the Old Farm Market, and many others. C5 zoning permitted uses include agricultural and horticultural supply sales, artist studio, bakery, cafe, catering service, financial institution, health studio, market, office, personal services, restaurant, and retail sales. Impervious surface coverage shall not exceed 45%, of which not more than 35% may be parcel coverage.