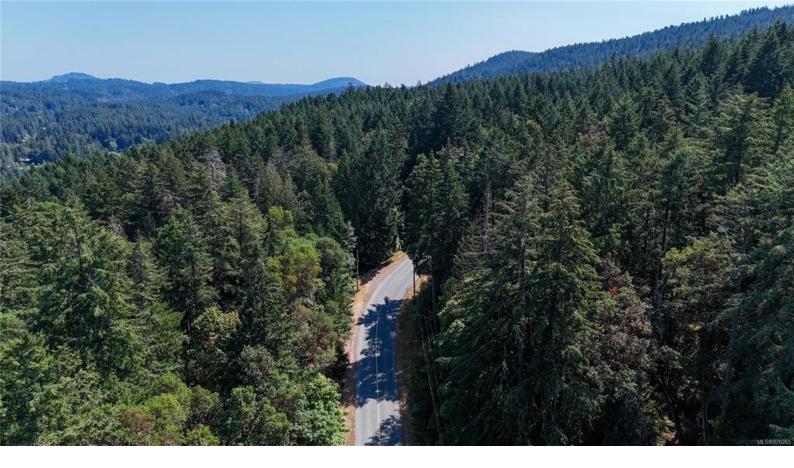

## Lot 4 Willis Point Rd Central Saanich BC \$2,700,000

30.40 acres of rare non-ALR Saanich Peninsula land 20 min from Victoria bordering parkland with ocean views of Tod Inlet, Brentwood Bay, and Butchart gardens. Located in Central Saanich; a semi-rural community of hobby/working farms & vineyards with Canada's most temperate climate. Secondary suites & accessory buildings allowed, with multiple road/approach possibilities available, as well as hydro & cable on Willis Point Road lot line. Well drilled & approved for septic. This represents a last of its kind opportunity in South BC; likely never available again in present untouched, pristine state. Zoned RC with extremely low taxes and flexible opportunities for building & development on land with significant timber volumes in prime growing area for additional value every year. This lot can be purchased in conjunction with adjacent MLS# 976267. View the lots together at MLS# 973225