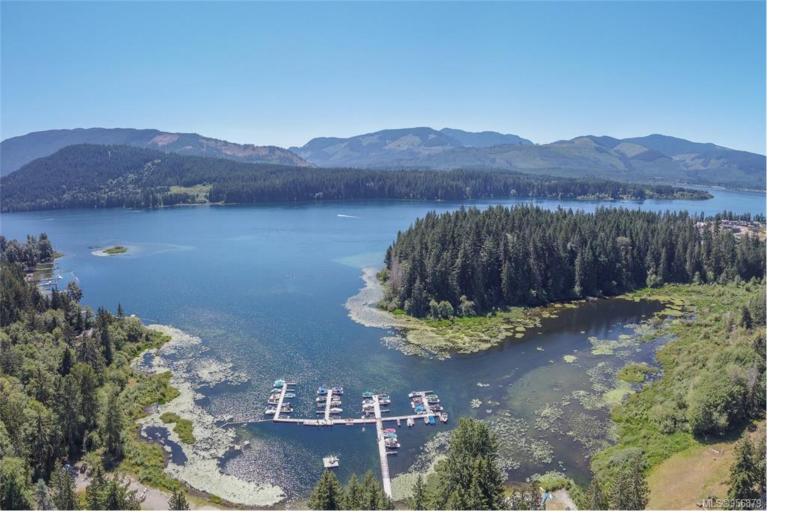

## Lot 42 Kestrel Dr Lake Cowichan BC

\$259,000

Embrace the opportunity to turn your dreams into reality with this exceptional building lot in the picturesque community of Marble Bay. Situated in a tranquil setting, this property offers breathtaking, unobstructed mountain views and surrounding natural beauty. As the property owner you have access to a nearby beach and marina on the Cowichan Lake offering the opportunity to secure a potential boat slip (waitlist available). Whether you're a boating enthusiast or simply appreciate the convenience of having your vessel close by, this feature sets this lot apart. Marble Bay is a hidden gem on Vancouver Island and the perfect place to escape the hustle and bustle of the city while still being conveniently close to all essential amenities and services.