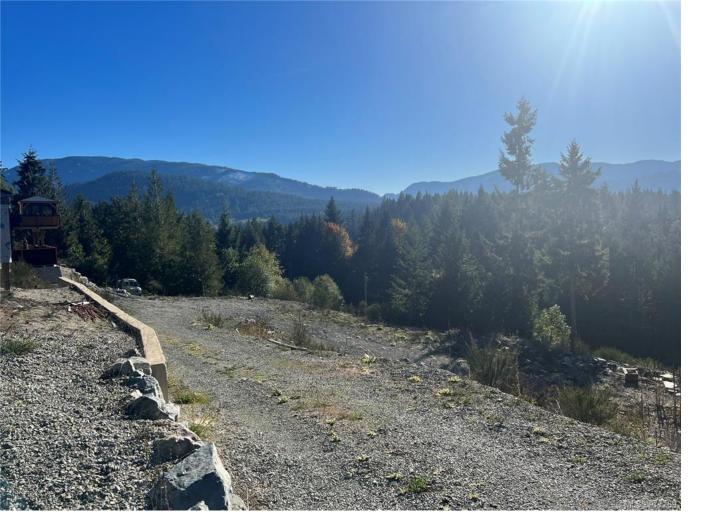

## Lot 42 Kestrel Dr Lake Cowichan BC \$239,000

Embrace the opportunity to turn your dreams into reality with this exceptional building lot in the picturesque community of Marble Bay. Situated in a tranquil setting, this property offers breathtaking, unobstructed mountain views and surrounding natural beauty. As the property owner you have access to a nearby beach and marina on the Cowichan Lake offering the opportunity to secure a potential boat slip (waitlist available). Whether you're a boating enthusiast or simply appreciate the convenience of having your vessel close by, this feature sets this lot apart. Marble Bay is a hidden gem on Vancouver Island and the perfect place to escape the hustle and bustle of the city while still being conveniently close to all essential amenities and services.