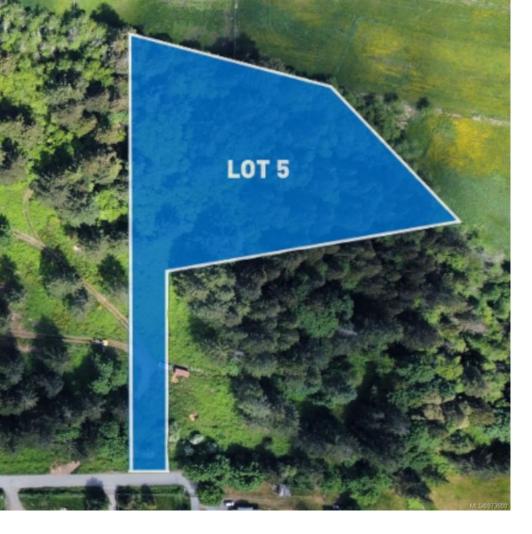

## 2555 East Wellington Rd Lot 5 Nanaimo BC

Here is an ultra rare opportunity to own an acreage lot within the City of Nanaimo limits with municipal water. The 2.47 acre vacant lot will be one of six new building lots created out of a 15.75 acre development on the corner of East Wellington and Stobart Rd. Lot 5 is an AR2 zoned and should allow for two dwellings according to current zoning bylaws. The City of Nanaimo has recently ammended AR2 zoning to support an additional division of the land via building strata meaning you may be able to create two 1.25 acre parcels on this single lot. The property will be serviced by City of Nanaimo water, hydro, and natural gas to the lot line. Buyers will install a septic system as part of their improvements. The lot is relatively flat, has views of Mt Benson, has mature trees, and great sun exposure. Information package and developers disclosure statement available upon request. Registration is estimated for Jan 31, 2025.