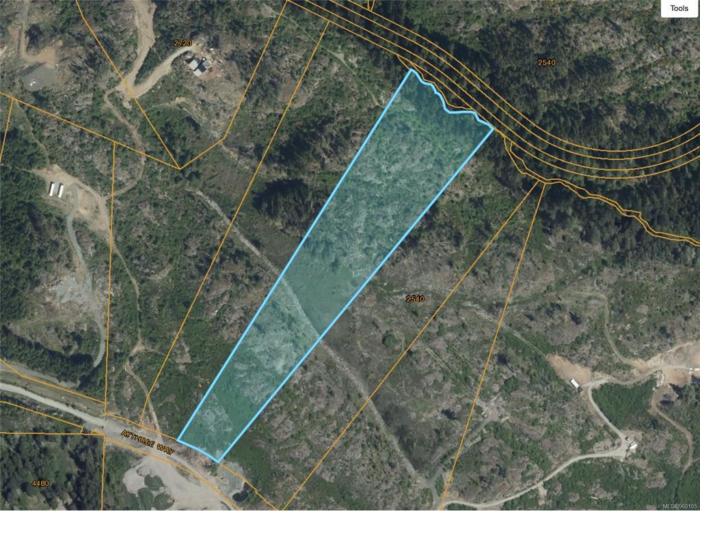

## Lot 5 Aythree Way Sooke BC \$544,900

Only 2 lots left in the sought after King Creek Estates!! This stunning 9.88 acreage property is located in the serene and picturesque area of Otter Point. Zoned to allow for your home & an additional 2nd dwelling on the property. This is your chance to immerse yourself in nature with hiking trails right at your doorstep, allowing you to explore the breathtaking landscape, enjoy the captivating views, while only being 10kms from the town of Sooke! One of the standout features of this property is its captivating ocean & valley views from the potential build sites. Whether its enjoying a cup of coffee on your future porch or basking in the natural beauty from your living room, these panoramic vistas will surely leave you mesmerized. -Cell tower near location & water cistern in area for fire prevention/protection. \*\*Preferred builder available to build you your private estate today! Alair Homes, See pictures for draft home design\*\*