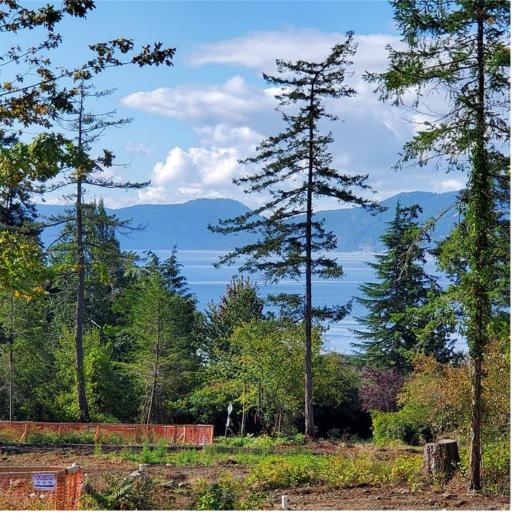

## Lot 5 Derrick Rd North Saanich BC \$939,000

Five half acre ocean view lots located in the heart of Deep Cove. Be one of the first to build in what will become an enclave of exclusive multi-million dollar homes. Sun drenched south-western exposure with views down Saanich Inlet, level and easy to build on with services at lot line. A five minute stroll down a country lane to the beach, and nature trails at your doorstep. This idyllic country setting feels a world away but so convenient to Sidney shopping, BC Ferries, Victoria International airport, and Victoria. Come discover all that west coast living has to offer.