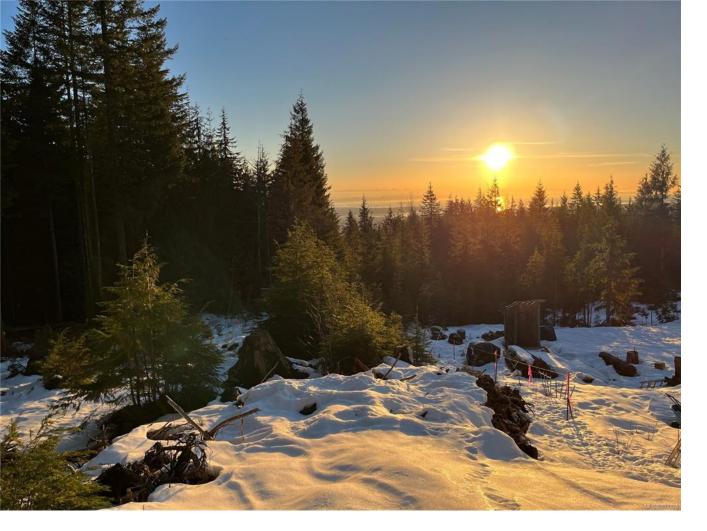

## Lot 5 Forbidden Plateau Rd Courtenay BC \$224,000

Discover the breathtaking views of the stunning Comox Valley, Goose Spit, majestic Coastal Mountains, and the serene Salish Sea surrounded by beautiful trees. These picturesque sights will undoubtedly leave you mesmerized! This .24-acre rectangular lot has been generously cleared, providing ample space and easy access for large machinery. Since there is no septic or well in place, you have the freedom to customize the property according to your preferences. With abundant sunshine throughout the year, it's perfect for nurturing a garden under the vast open skies. Build your dream home or a peaceful retreat and experience the essence of island living from atop this scenic plateau!