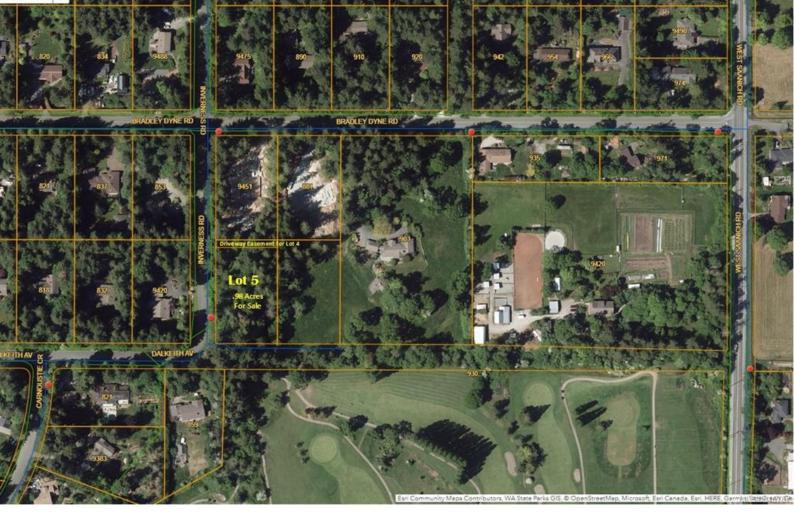

## Lot 5 Inverness Rd North Saanich BC

\$1,135,000

Tucked in off a country road you will find this .98 acre lot, in bucolic North Saanich. This peaceful/private property is in a residential & farming community, conveniently located near the International Airport & Ferry Terminal. You're just minutes to all amenities, schools, rec center, golf, concert venues, the towns of Sidney & Brentwood Bay. North Saanich offers incredible coastlines on 3 sides, many marinas, beautiful beaches & forested parks. You can hike from the beach to the hilltops for stunning views of the surrounding Gulf Islands in an afternoon & a 45 minute drive will get you to Victoria. Lightly forested lot offers wonderful privacy, dappled south sunlight & plenty of room to build - for yourself or a multi-generational home. Services are at the lot line ready for the home you have dreamed of. This is a perfect place to raise a family or retire & play. Take 2 lots for more room & a great investment. Price does not incl. GST. Bare Land is Excluded from Foreign Buyer Ban.