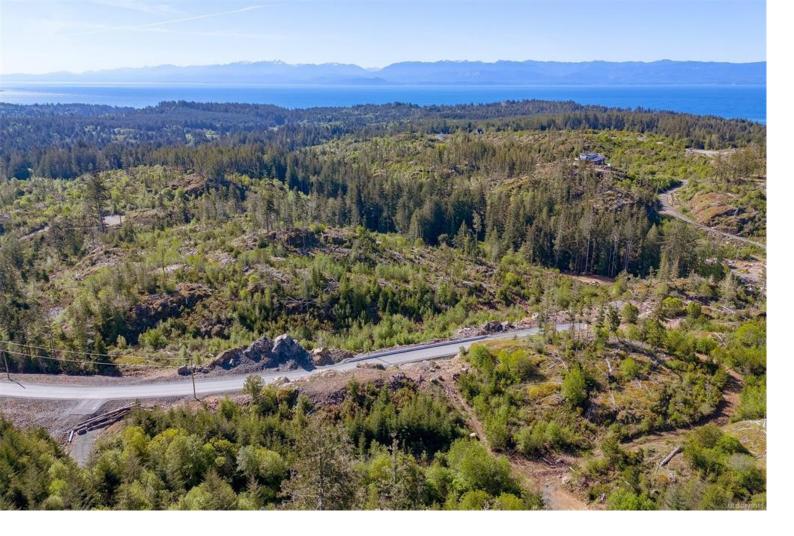

## Lot 6 Clark Rd Sooke BC

\$680,000

Properties are Registered!! Welcome to Banner Heights, Sooke's newest large acreage subdivision where a 10+/- acre parcel of land awaits your dream home. Drilled wells are already in place (Lot 6 produces 1 US GPM), hydro connection at the property line, and approved septic sites. Forestry Zone - AF allows a single-family dwelling and one additional secondary suite or one detached accessory suite. Choose your ideal building site amidst the sprawling landscape, each offering breathtaking views of the surrounding scenery. The possibilities are endless whether you envision a cozy retreat or a grand estate. Located within a short stroll to world-renowned hiking, beaches, fishing, and surfing and approximately 10 minutes from Sooke's Town Core, Schools, and bus route. Call to book your private viewing today!