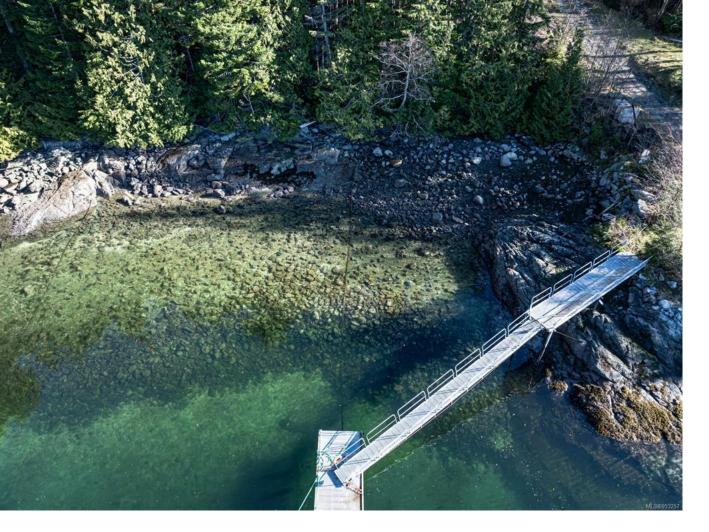

## Lot 6 Minstrel Island See Remarks BC \$1,700,000

Nestled off the breathtaking shores of the northeast coast of Vancouver Island, lies an unparalleled opportunity to acquire a slice of coastal paradise. This offering comprises 10 oceanfront, subdivided lots within a 14-lot development, totaling 43.26 acres of stunning oceanfront vistas, & unparalleled natural beauty, together with a common area = 137.5 acres. Boasting a large, solid commercial dock, certified septic service (lot 3) & drilled wells supplying water to each lot, this property provides the foundation for a private retreat or an investment venture. Buyers have the flexibility to retain 1 or 2 lots for personal use while capitalizing on the opportunity to sell the remaining lots. A well-built road system ensures seamless accessibility to all lots, enhancing the overall infrastructure of the development. Whether you're seeking a personal sanctuary, a lucrative investment, or both, this property offers limitless potential. Added convenience, Lagoon Cove Marina is nearby.