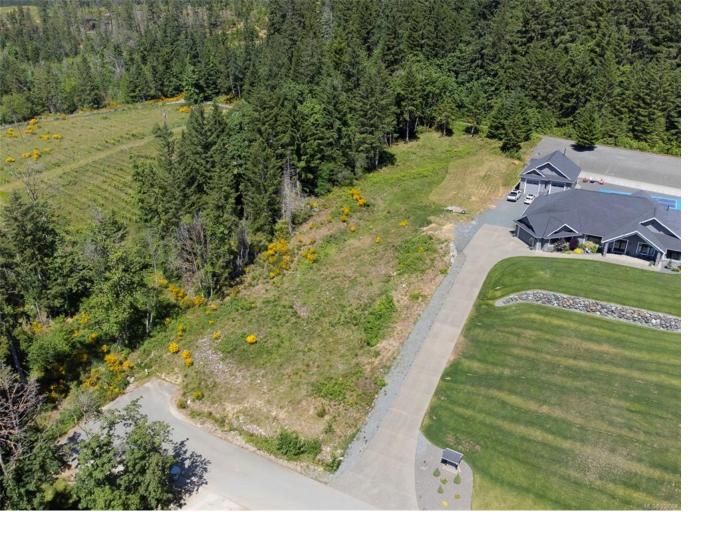

## Lot 7 Chase Dr Port Alberni BC

\$459,000

Beaver Creek acreage! This 1 acre lot is the only available lot in the most sought after subdivision in Beaver Creek. This is an exceptional opportunity on a quiet no-thru road in a very desirable rural area, close to town, amongst newer executive homes. Surrounded by farmland, with gorgeous mountain and peek a boo views of the Alberni Inlet, underground services available, and no GST. This building lot could be perfect for your dream home. All measurements are approximate and must be verified if important.